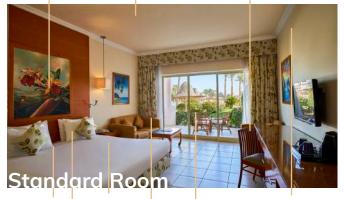

## **Accomidation**

rooms and suits, designed to 331 rooms and suits, designed to address our valuable guests

| Standard Rooms   | 178 |
|------------------|-----|
| Superior seaview | 68  |
| Marine Rooms     | 57  |
| Dulexe Rooms     | 31  |
| Junior Suits     | 5   |
| Royal Suits      | 2   |